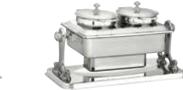

CLASSIC **CHAFING DISH** OBLONG

L 73,5 W 45 H 42,5 cm ₩ 700 W | • gel fuel

CLASSIC CHAFING DISH ROUND

L 61,5 W 49 H 45,5 cm **♥** 500 W | **♦** gel fuel

CLASSIC SOUP STATION OBLONG

L 73,5 W 37 H 42 cm ₩ 700 W | • gel fuel

CLASSIC SOUP STATION

SINGLE

L 61 W 49 H 45 cm **♥** 500 W | **♦** gel fuel

1/1 GN 2/3 GN 1/2 GN 1/3 GN 1/1 Ø 38 cm

1/1 GN 2/3 GN 1/2 GN 1/3 GN 1/4 GN

Ø 38 cm