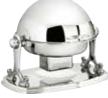

#### **WONDER CHAFER** OBLONG

L 70 W 48,5 H 42 cm

SOUP STATION

OBLONG

L 70 L 48,5 H 42 cm

₩ 700 W | • gel fuel

**WONDER CHAFER** ROUND

L 55 W 52 H 47 cm ₩ 500 W | • gel fuel

# ROUND

L 55 W 52 H 45 cm ₩ 500 W | • gel fuel