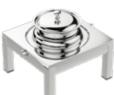

#### **WONDER CHAFER** OBLONG

L 70 W 48,5 H 42 cm

SOUP STATION

OBLONG

L 70 L 48,5 H 42 cm

₩ 700 W | • gel fuel

**WONDER CHAFER** ROUND

L 55 W 52 H 47 cm ₩ 500 W | • gel fuel

# ROUND

L 55 W 52 H 45 cm ₩ 500 W | • gel fuel