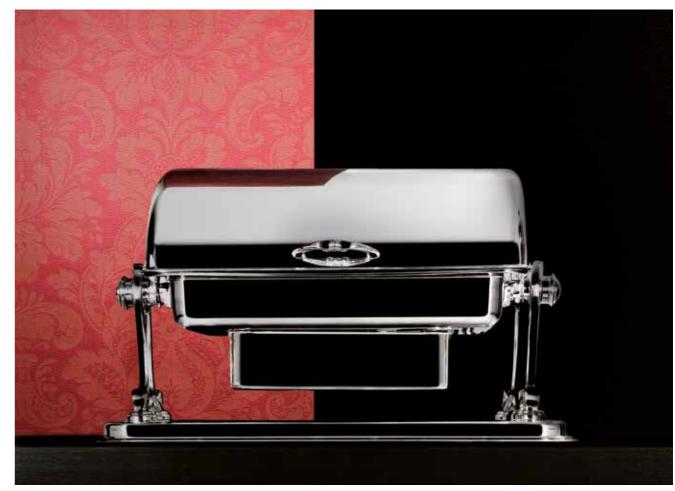

# Classic chafers

Ideal for main dishes and starches

- » GEL FUEL, ELECTRIC
- » Usable with a wide range of food pans of different sizes in 18/10 stainless steel and porcelain
- » The self-bearing structure of the water pan has enabled the realization of a chafer with a reduced number of components
- » Steam collection rim around the outer edges prevents condensation on food when the cover is closed
- » Cover opens up to 170°
- » The cover can be easily removed to facilitate clean-up

CLASSIC **CHAFING DISH** OBLONG

L 73,5 W 45 H 42,5 cm ₩ 700 W | • gel fuel

CLASSIC CHAFING DISH ROUND

L 61,5 W 49 H 45,5 cm **♥** 500 W | **♦** gel fuel

CLASSIC SOUP STATION OBLONG

L 73,5 W 37 H 42 cm ₩ 700 W | • gel fuel