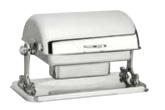

# Wonder Chafer

Ideal for main dishes and starches

- » ELECTRIC, GEL FUEL
- » Steam collection rim around the cover for condensation recovery
- » Microcast or polyethylene feet to prevent scratching of counter tops
- » The cover, food pans and water pans are removable for ease of operation and maintenance
- » Both stainless steel and porcelain food pans are available
- » Oblong and Round Wonder Chafers open to  $170^{\circ}$

#### **WONDER CHAFER** OBLONG

L 70 W 48,5 H 42 cm

SOUP STATION

OBLONG

L 70 L 48,5 H 42 cm

₩ 700 W | • gel fuel

**WONDER CHAFER** ROUND

L 55 W 52 H 47 cm ₩ 500 W | • gel fuel