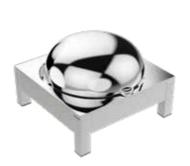

## OUZI CHAFER

L 92 W 92 H 63 cm

1/1 GN 1/2 GN 1/3 GN 2/3 GN

ST. ST. FOOD PANS

Ø 38 cm

for Ouzi

Ø 24 H 23,5 cm Ø 30 H 27 cm