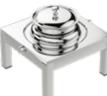

# Wonder Chafer

Ideal for main dishes and starches

- » ELECTRIC, GEL FUEL
- » Steam collection rim around the cover for condensation recovery
- » Microcast or polyethylene feet to prevent scratching of counter tops
- » The cover, food pans and water pans are removable for ease of operation and maintenance
- » Both stainless steel and porcelain food pans are available
- » Oblong and Round Wonder Chafers open to  $170^{\circ}$

#### **WONDER CHAFER** OBLONG

L 70 W 48,5 H 42 cm

SOUP STATION

OBLONG

L 70 L 48,5 H 42 cm

₩ 700 W | • gel fuel

**WONDER CHAFER** ROUND

L 55 W 52 H 47 cm ₩ 500 W | • gel fuel