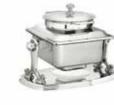

CLASSIC **CHAFING DISH** OBLONG

L 73,5 W 45 H 42,5 cm ₩ 700 W | • gel fuel

CLASSIC CHAFING DISH ROUND

L 61,5 W 49 H 45,5 cm **♥** 500 W | **♦** gel fuel

CLASSIC SOUP STATION OBLONG

L 73,5 W 37 H 42 cm ₩ 700 W | • gel fuel

CLASSIC SOUP STATION

SINGLE

L 61 W 49 H 45 cm **♥** 500 W | **♦** gel fuel

1/1 GN 2/3 GN 1/2 GN 1/3 GN 1/1 Ø 38 cm

1/1 GN 2/3 GN 1/2 GN 1/3 GN 1/4 GN

Ø 38 cm