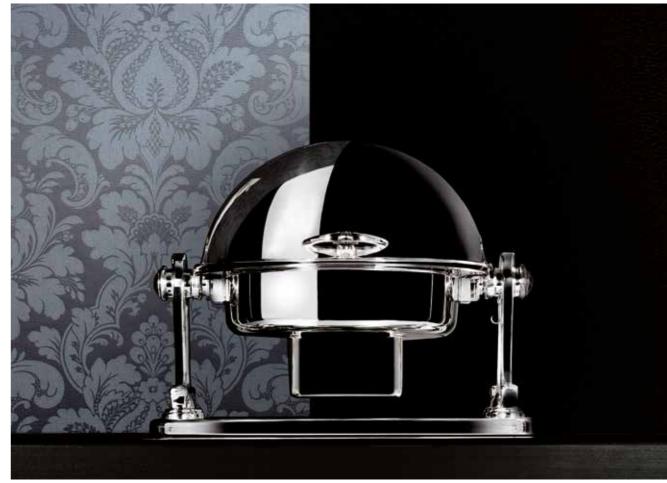

# Wonder Chafer

Ideal for main dishes and starches

- » ELECTRIC, GEL FUEL
- » Steam collection rim around the cover for condensation recovery
- » Microcast or polyethylene feet to prevent scratching of counter tops
- » The cover, food pans and water pans are removable for ease of operation and maintenance
- » Both stainless steel and porcelain food pans are available
- » Oblong and Round Wonder Chafers open to  $170^{\circ}$

#### **WONDER CHAFER** OBLONG

L 70 W 48,5 H 42 cm

SOUP STATION

OBLONG

L 70 L 48,5 H 42 cm

₩ 700 W | • gel fuel

**WONDER CHAFER** ROUND

L 55 W 52 H 47 cm ₩ 500 W | • gel fuel