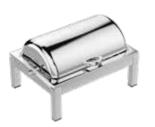

#### **WONDER CHAFER** OBLONG

L 70 W 48,5 H 42 cm

SOUP STATION

OBLONG

L 70 L 48,5 H 42 cm

₩ 700 W | • gel fuel

**WONDER CHAFER** ROUND

L 55 W 52 H 47 cm ₩ 500 W | • gel fuel

# SOUP STATION

# ROUND

L 55 W 52 H 45 cm ₩ 500 W | • gel fuel