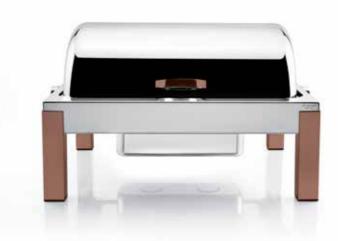

# Wonder Chafer

Ideal for main dishes and starches

- » ELECTRIC, GEL FUEL
- » Steam collection rim around the cover for condensation recovery
- » Microcast or polyethylene feet to prevent scratching of counter tops
- » The cover, food pans and water pans are removable for ease of operation and maintenance
- » Both stainless steel and porcelain food pans are available
- » Oblong and Round Wonder Chafers open to  $170^{\circ}$

#### **WONDER CHAFER** OBLONG

L 70 W 48,5 H 42 cm

SOUP STATION

OBLONG

L 70 L 48,5 H 42 cm

₩ 700 W | • gel fuel

**WONDER CHAFER** ROUND

L 55 W 52 H 47 cm ₩ 500 W | • gel fuel