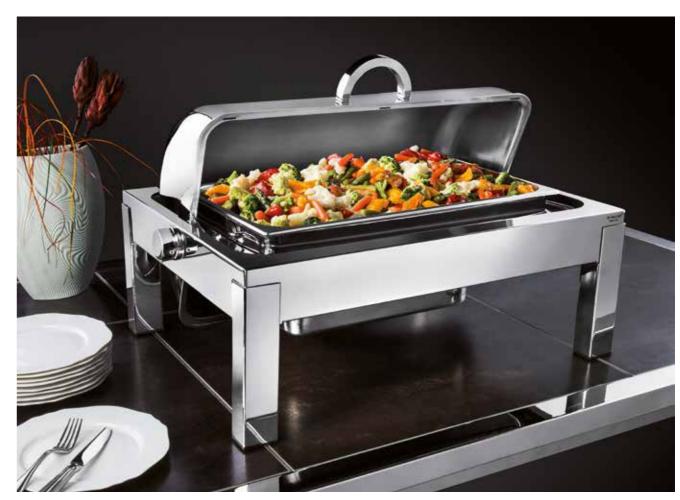

#### **WONDER CHAFER** OBLONG

L 70 W 48,5 H 42 cm

SOUP STATION

OBLONG

L 70 L 48,5 H 42 cm

₩ 700 W | • gel fuel

**WONDER CHAFER** ROUND

L 55 W 52 H 47 cm ₩ 500 W | • gel fuel

# ROUND

L 55 W 52 H 45 cm ₩ 500 W | • gel fuel