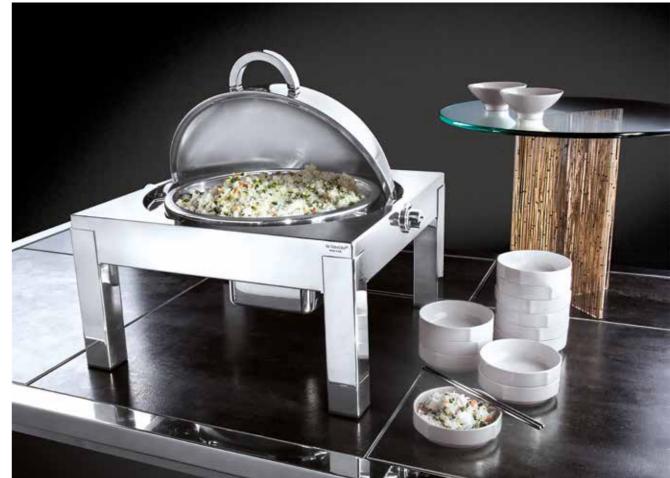

# Classic chafers

Ideal for main dishes and starches

- » GEL FUEL, ELECTRIC
- » Usable with a wide range of food pans of different sizes in 18/10 stainless steel and porcelain
- » The self-bearing structure of the water pan has enabled the realization of a chafer with a reduced number of components
- » Steam collection rim around the outer edges prevents condensation on food when the cover is closed
- » Cover opens up to 170°
- » The cover can be easily removed to facilitate clean-up

CLASSIC **CHAFING DISH** OBLONG

L 73,5 W 45 H 42,5 cm ₩ 700 W | • gel fuel

CLASSIC CHAFING DISH ROUND

L 61,5 W 49 H 45,5 cm **♥** 500 W | **♦** gel fuel

CLASSIC SOUP STATION OBLONG

L 73,5 W 37 H 42 cm ₩ 700 W | • gel fuel